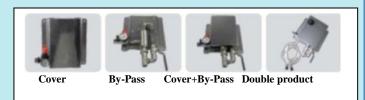

## On request:

Stainless steel cover, add on code :7076XX CA

By-pass, add on code: 7076XX BY

Cover and by-pass, add on code: 7076XX CA,BY

Double chemical product, add code: TW