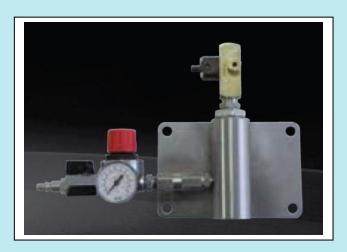

Low pressure stainless steel foaming system with brass injector and ST/ST nozzle. Minimum water pressure inlet. 2,5 bar (max. 10 bar,  $50^{\circ}$ C). Complete with metering tips. Is necessary to provide 100 l/min at 3-6 bar of air. Internal minimum diameter of the hose is 12,5 mm (½") The unit is ready for conections.

# Foam Unit, Low Pressure

Article # 707610

Weight 1,5 kg Max. temp. water inlet  $50^{\circ}$ C Working pressure 2,5 – 10 bar

Water inlet ½" Water/Foam outlet ½"

Size of unit 150x200x50 mm

Material 1.4301