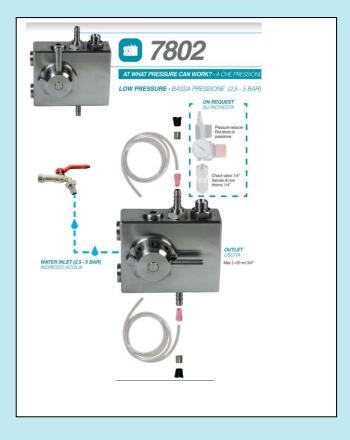

Low pressure stainless steel foaming system with stainless steel injector and ST/ST nozzle. Minimum water pressure inlet.

2,5 bar (max. 10 bar,  $50^{\circ}$ C). Complete with metering tips. It is necessary to provide 100 l/min at 3-6 bar of air. Internal minimum diameter of the hose is 12,5 mm (½") The unit is ready for connections.

## Article #

Weight Max. temp. water inlet Working pressure Water inlet Water/Foam, Rinse outlet Size of unit Material 707801

2,5 kg 80°C 2,5 – 10 bar ½" ½" 150x200x50 mm 1.4301