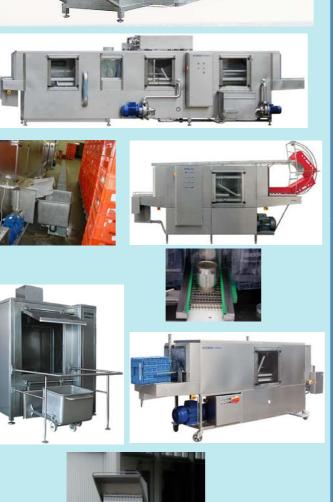

## **Industriel Washing Machines**

Tray Washers, Capacity 200 – up to 1600 Trays/h/line 1, 2, 3 or 4 lines Trays: 600x400x100/400 mm

Crate Washers, Capacity 200 – up to 1600 Crates/h/line 1, 2, 3 or 4 lines Crates: 740x425x170 mm

Pallet Washer, Capacity 30 – 150 Pallets/h Pallets: 1200x800x200 mm Pallets: 1000x1000x200 mm

Container Washers, Capacity 10 – up to 160 Cont./h Containers: up to 1200x1000x800 mm

Equipment Washers, Capacity Small and long items:

Can Washers, Capacity up to 600 cans/min Cans from Ø50 up to Ø 300

Knife Washers, Capacity up to X knifes/min Knifes in a basket

Mould Washers, Capacity up to X Moulds/h Moulds for Cheese, Ham etc.

Drum Washers, Drums in different sizes and purposes