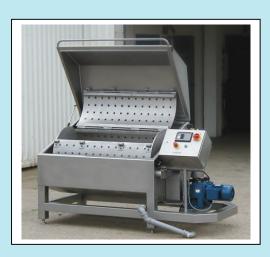

# Smoke Stick Washer SWS1100

### **Technical specifications:**

- Capacity: 200 to 500 sticks/h
- mainwash and afterrinse
- Pump: mainwash 1,0 kW, 500 l/min, 3 bar in stainless steel
- Tank: 400 litre
- Relay-control with Siemens components
- variable drum speed
- motor rotation: 1,1 kW
- variable washing time 30 60 min
- Water consumption: 300 -800 l/h
- noise max. 110 d(B)A
- electrical heating 10 kW
- max. filling of drum: 200-400 sticks