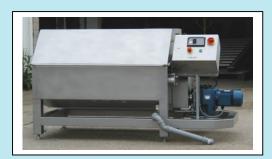

# Smoke Stick Washer SWS1100

### **Technical specifications:**

- Capacity: 200 to 500 sticks/h
- mainwash and afterrinse
- Pump: mainwash 1,0 kW, 500 l/min, 3 bar in stainless steel
- Tank: 400 litre
- Relay-control with Siemens components
- variable drum speed
- motor rotation: 1,1 kW
- variable washing time 30 60 min
- Water consumption: 300 -800 l/h
- noise max. 110 d(B)A
- electrical heating 10 kW
- max. filling of drum: 200-400 sticks