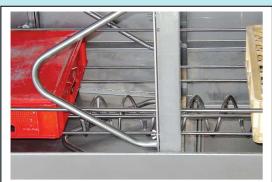

Spiracon Traywashingmachines are fitted with a patented spiral transportation system.

The Spiracon can also be delivered with a conveyorbelt for different sizes of items to be washed.

- Crates can be feeded unsorted.
- Machine on 4 heavy duty rollers. Can be used as left or right operated machine.
- Machine built up with 2-3 mm plates in stainless steel AISI 304 totally welded.
- First class market pumps in different solutions
- First class washing results by computeroptomized Nozzle configuration.