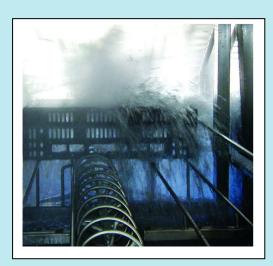

Spiracon Traywashingmachines are fitted with a patented spiral transportation system.

The Spiracon can also be delivered with a conveyorbelt for different sizes of items to be washed.

- Crates can be feeded unsorted.
- Machine on 4 heavy duty rollers. Can be used as left or right operated machine.
- Machine built up with 2-3 mm plates in stainless steel AISI 304 totally welded.
- First class market pumps in different solutions
- First class washing results by computeroptomized Nozzle configuration.