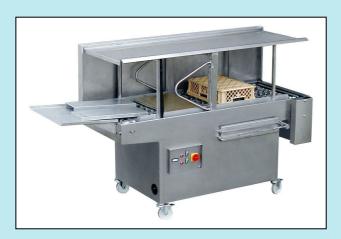

Spiracon Traywashingmachines are fitted with a patented spiral transportation system.

The Spiracon can also be delivered with a conveyorbelt for different sizes of items to be washed.

- Crates can be feeded unsorted.
- Machine on 4 heavy duty rollers. Can be used as left or right operated machine.
- Machine built up with 2-3 mm plates in stainless steel AISI 304 totally welded.
- First class market pumps in different solutions
- First class washing results by computeroptomized Nozzle configuration.