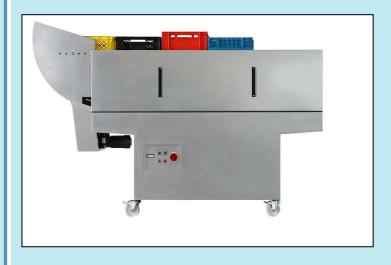

## **Traywasher SPIRACON**

Spiracon Traywashingmachines are fitted with a patented spiral transportation system.

The Spiracon can also be delivered with a conveyorbelt for different sizes of items to be washed.

- Crates can be feeded unsorted.
- Machine on 4 heavy duty rollers. Can be used as left or right operated machine.
- Machine built up with 2-3 mm plates in stainless steel AISI 304 totally welded.
- First class market pumps in different solutions
- First class washing results by computeroptomized Nozzle configuration.