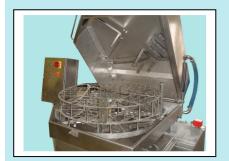

## **Small Barrell Washer AWS 801-1**

## **Technical specifications:**

- Capacity: 20 barrells/hour
- mainwash and afterrinse
- Pump: mainwash 4,0 kW, 500 l/min, 3 bar

in stainless steel

- Tank: 300 litre
- Relay-control with Siemens components
- variable basket speed
- noise max. 85 d(B)A
- electrical heating 10kW
- max. filling of basket: 500 kg