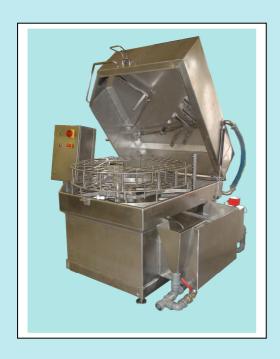

## **Small Barrell Washer AWS 801-1**

## **Barrell Washer for different sizes:**

- Small Barrells and Lids
- Max. height 800 mm
- Max. sqare 650 x 650x800 mm
- Small amount of different trays
- Gloves
- Machine formed parts (degreasing)

## **Technical specifications:**

- Capacity: 20 barrells/hour
- mainwash and afterrinse
- Pump: mainwash 4,0 kW, 500 l/min, 3 bar

in stainless steel

- Tank: 300 litre
- Relay-control with Siemens components
- variable basket speed
- noise max. 85 d(B)A
- electrical heating 10kW
- max. filling of basket: 500 kg