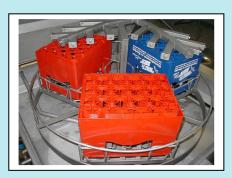

## **Barrell Washer for different sizes:**

- Small Barrells and Lids
- Max. height 800 mm
- Max. sqare 650 x 650x800 mm
- Small amount of different trays
- Gloves
- Machine formed parts (degreasing)