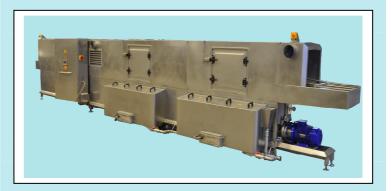

## Traywasher TWB 902-2-BB2

## **Technical specifications:**

- Capacity: 900 trays/hour
- Prewash, mainwash and afterrinse
- Pumps: prewash 7,5 kW, 1000 l/min, 3 bar Mainwash 11 kW, 900 l/min, 5 bar All Pumps in stainless steel
- Tanks: prewash 900 litre Mainwash 1000 litre
- Simens S7 PLC-control unit
- heat insulation cabin
- noise max. 85 d(B)A
- heated Prewash
- heated afterrinse
- pumps in stainless steel
- variable chain speed
- indirect heating by heat exchanger
- manhole in tanks
- centralized drain
- Blowing section