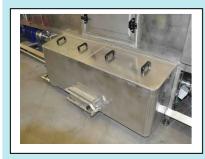

## **Technical specifications:**

- Capacity: 900 trays/hour
- Prewash, mainwash and afterrinse
- Pumps: prewash 7,5 kW, 1000 l/min, 3 bar Mainwash 11 kW, 900 l/min, 5 bar All Pumps in stainless steel
- Tanks: prewash 900 litre Mainwash 1000 litre
- Simens S7 PLC-control unit
- heat insulation cabin
- noise max. 85 d(B)A
- heated Prewash
- heated afterrinse
- pumps in stainless steel
- variable chain speed
- indirect heating by heat exchanger
- manhole in tanks
- centralized drain
- Blowing section