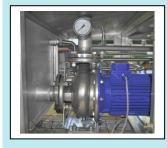

## **Technical specifications:**

- Capacity: 900 trays/hour
- Prewash, mainwash and afterrinse
- Pumps: prewash 7,5 kW, 1000 l/min, 3 bar Mainwash 11 kW, 900 l/min, 5 bar All Pumps in stainless steel
- Tanks: prewash 900 litre Mainwash 1000 litre
- Simens S7 PLC-control unit
- heat insulation cabin
- noise max. 85 d(B)A
- heated Prewash
- heated afterrinse
- pumps in stainless steel
- variable chain speed
- indirect heating by heat exchanger
- manhole in tanks
- centralized drain
- Blowing section