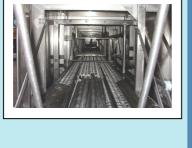

## **Technical specifications:**

- Capacity: 900 trays/hour
- Prewash, mainwash and afterrinse
- Pumps: prewash 7,5 kW, 1000 l/min, 3 bar Mainwash 11 kW, 900 l/min, 5 bar All Pumps in stainless steel
- Tanks: prewash 900 litre Mainwash 1000 litre
- Simens S7 PLC-control unit
- heat insulation cabin
- noise max. 85 d(B)A
- heated Prewash
- heated afterrinse
- pumps in stainless steel
- variable chain speed
- indirect heating by heat exchanger
- manhole in tanks
- centralized drain
- Blowing section