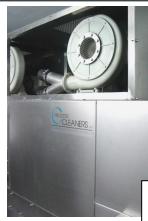

## **Technical specifications:**

- Capacity: 900 trays/hour
- Prewash, mainwash and afterrinse
- Pumps: prewash 7,5 kW, 1000 l/min, 3 bar Mainwash 11 kW, 900 l/min, 5 bar All Pumps in stainless steel
- Tanks: prewash 900 litre Mainwash 1000 litre
- Simens S7 PLC-control unit
- heat insulation cabin
- noise max. 85 d(B)A
- heated Prewash
- heated afterrinse
- pumps in stainless steel
- variable chain speed
- indirect heating by heat exchanger
- manhole in tanks
- centralized drain
- Blowing section