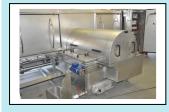

## **Technical specifications:**

- Capacity: 900 trays/hour
- Prewash, mainwash and afterrinse
- Pumps: prewash 7,5 kW, 1000 l/min, 3 bar Mainwash 11 kW, 900 l/min, 5 bar All Pumps in stainless steel
- Tanks: prewash 900 litre Mainwash 1000 litre
- Simens S7 PLC-control unit
- heat insulation cabin
- noise max. 85 d(B)A
- heated Prewash
- heated afterrinse
- pumps in stainless steel
- variable chain speed
- indirect heating by heat exchanger
- manhole in tanks
- centralized drain
- Blowing section