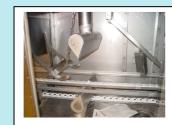

## **Technical specifications:**

- Capacity: 900 trays/hour
- Prewash, mainwash and afterrinse
- Pumps: prewash 7,5 kW, 1000 l/min, 3 bar Mainwash 11 kW, 900 l/min, 5 bar All Pumps in stainless steel
- Tanks: prewash 900 litre Mainwash 1000 litre
- Simens S7 PLC-control unit
- heat insulation cabin
- noise max. 85 d(B)A
- heated Prewash
- heated afterrinse
- pumps in stainless steel
- variable chain speed
- indirect heating by heat exchanger
- manhole in tanks
- centralized drain
- Blowing section