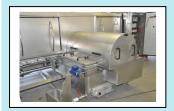

## Traywasher TWB 1002-2-BB3

## **Technical specifications:**

- Capacity: 1000 trays/hour
- Prewash, mainwash and afterrinse
- Pumps: prewash 7,5 kW, 1000 l/min, 3 bar Mainwash 11 kW, 900 l/min, 5 bar All Pumps in stainless steel
- Tanks: prewash 1200 litre Mainwash 1000 litre
- Simens S7 PLC-control unit
- heat insulation cabin
- noise max. 85 d(B)A
- heated Prewash
- heated afterrinse
- pumps in stainless steel
- variable chain speed
- indirect heating by heat exchanger
- manhole in tanks
- centralized drain
- Blowing section