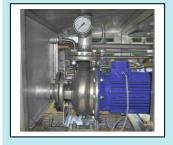

## **Technical specifications:**

- Capacity: 1000 trays/hour
- Prewash, mainwash and afterrinse
- Pumps: prewash 7,5 kW, 1000 l/min, 3 bar Mainwash 11 kW, 900 l/min, 5 bar All Pumps in stainless steel
- Tanks: prewash 1200 litre Mainwash 1000 litre
- Simens S7 PLC-control unit
- heat insulation cabin
- noise max. 85 d(B)A
- heated Prewash
- heated afterrinse
- pumps in stainless steel
- variable chain speed
- indirect heating by heat exchanger
- manhole in tanks
- centralized drain
- Blowing section