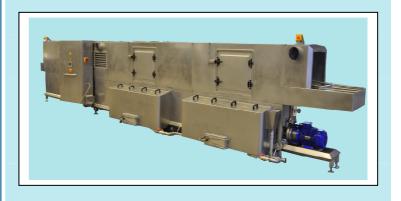

## Traywasher TWB 1002-2-BB3

## **Technical specifications:**

- Capacity: 1000 trays/hour
- Prewash, mainwash and afterrinse
- Pumps: prewash 7,5 kW, 1000 l/min, 3 bar Mainwash 11 kW, 900 l/min, 5 bar All Pumps in stainless steel
- Tanks: prewash 1200 litre Mainwash 1000 litre
- Simens S7 PLC-control unit
- heat insulation cabin
- noise max. 85 d(B)A
- heated Prewash
- heated afterrinse
- pumps in stainless steel
- variable chain speed
- indirect heating by heat exchanger
- manhole in tanks
- centralized drain
- Blowing section