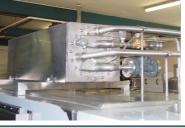

## Traywasher TWB 1002-2-BB3

## **Technical specifications:**

- Capacity: 1000 trays/hour
- Prewash, mainwash and afterrinse
- Pumps: prewash 7,5 kW, 1000 l/min, 3 bar Mainwash 11 kW, 900 l/min, 5 bar All Pumps in stainless steel
- Tanks: prewash 1200 litre Mainwash 1000 litre
- Simens S7 PLC-control unit
- heat insulation cabin
- noise max. 85 d(B)A
- heated Prewash
- heated afterrinse
- pumps in stainless steel
- variable chain speed
- indirect heating by heat exchanger
- manhole in tanks
- centralized drain
- Blowing section