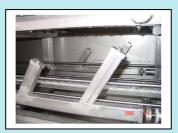

## **Technical specifications:**

- Capacity: 1000 trays/hour
- Prewash, mainwash and afterrinse
- Pumps: prewash 7,5 kW, 1000 l/min, 3 bar Mainwash 11 kW, 900 l/min, 5 bar All Pumps in stainless steel
- Tanks: prewash 1200 litre Mainwash 1000 litre
- Simens S7 PLC-control unit
- heat insulation cabin
- noise max. 85 d(B)A
- heated Prewash
- heated afterrinse
- pumps in stainless steel
- variable chain speed
- indirect heating by heat exchanger
- manhole in tanks
- centralized drain
- Blowing section