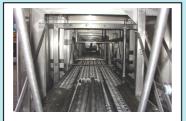

## Traywasher TWB 1002-2-BB3

## **Technical specifications:**

- Capacity: 1000 trays/hour
- Prewash, mainwash and afterrinse
- Pumps: prewash 7,5 kW, 1000 l/min, 3 bar Mainwash 11 kW, 900 l/min, 5 bar All Pumps in stainless steel
- Tanks: prewash 1200 litre Mainwash 1000 litre
- Simens S7 PLC-control unit
- heat insulation cabin
- noise max. 85 d(B)A
- heated Prewash
- heated afterrinse
- pumps in stainless steel
- variable chain speed
- indirect heating by heat exchanger
- manhole in tanks
- centralized drain
- Blowing section