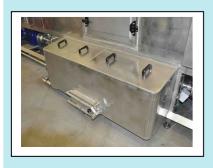

## **Technical specifications:**

- Capacity: 1000 trays/hour
- Prewash, mainwash and afterrinse
- Pumps: prewash 7,5 kW, 1000 l/min, 3 bar Mainwash 11 kW, 900 l/min, 5 bar All Pumps in stainless steel
- Tanks: prewash 1200 litre Mainwash 1000 litre
- Simens S7 PLC-control unit
- heat insulation cabin
- noise max. 85 d(B)A
- heated Prewash
- heated afterrinse
- pumps in stainless steel
- variable chain speed
- indirect heating by heat exchanger
- manhole in tanks
- centralized drain
- Blowing section