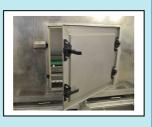

## **Technical specifications:**

- Capacity: 1500 trays/hour
- Prewash, mainwash and afterrinse
- Pumps: prewash 7,5 kW, 1200 l/min, 3 bar Mainwash 15 kW, 1000 l/min, 5 bar All Pumps in stainless steel
- Tanks: prewash 1200 litre Mainwash 1000 litre
- Simens S7 PLC-control unit
- heat insulation cabin
- noise max. 85 d(B)A
- heated Prewash
- heated afterrinse
- pumps in stainless steel
- variable chain speed
- indirect heating by heat exchanger
- manhole in tanks
- centralized drain
- Blowing section (Option)