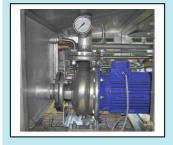

## **Technical specifications:**

- Capacity: 1500 trays/hour
- Prewash, mainwash and afterrinse
- Pumps: prewash 7,5 kW, 1200 l/min, 3 bar Mainwash 15 kW, 1000 l/min, 5 bar All Pumps in stainless steel
- Tanks: prewash 1200 litre Mainwash 1000 litre
- Simens S7 PLC-control unit
- heat insulation cabin
- noise max. 85 d(B)A
- heated Prewash
- heated afterrinse
- pumps in stainless steel
- variable chain speed
- indirect heating by heat exchanger
- manhole in tanks
- centralized drain
- Blowing section (Option)