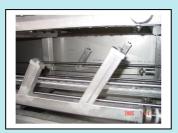

## **Technical specifications:**

- Capacity: 1500 trays/hour
- Prewash, mainwash and afterrinse
- Pumps: prewash 7,5 kW, 1200 l/min, 3 bar Mainwash 15 kW, 1000 l/min, 5 bar All Pumps in stainless steel
- Tanks: prewash 1200 litre Mainwash 1000 litre
- Simens S7 PLC-control unit
- heat insulation cabin
- noise max. 85 d(B)A
- heated Prewash
- heated afterrinse
- pumps in stainless steel
- variable chain speed
- indirect heating by heat exchanger
- manhole in tanks
- centralized drain
- Blowing section (Option)