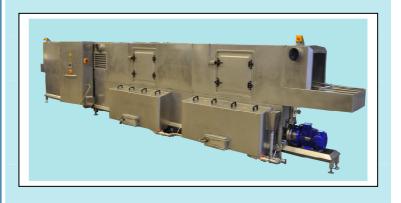

## Traywasher TWB 1502-2-BB5

## **Technical specifications:**

- Capacity: 1500 trays/hour
- Prewash, mainwash and afterrinse
- Pumps: prewash 7,5 kW, 1200 l/min, 3 bar Mainwash 15 kW, 1000 l/min, 5 bar All Pumps in stainless steel
- Tanks: prewash 1200 litre Mainwash 1000 litre
- Simens S7 PLC-control unit
- heat insulation cabin
- noise max. 85 d(B)A
- heated Prewash
- heated afterrinse
- pumps in stainless steel
- variable chain speed
- indirect heating by heat exchanger
- manhole in tanks
- centralized drain
- Blowing section (Option)