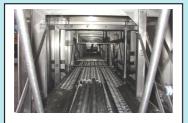

## Traywasher TWB 1502-2-BB5

## **Technical specifications:**

- Capacity: 1500 trays/hour
- Prewash, mainwash and afterrinse
- Pumps: prewash 7,5 kW, 1200 l/min, 3 bar Mainwash 15 kW, 1000 l/min, 5 bar All Pumps in stainless steel
- Tanks: prewash 1200 litre Mainwash 1000 litre
- Simens S7 PLC-control unit
- heat insulation cabin
- noise max. 85 d(B)A
- heated Prewash
- heated afterrinse
- pumps in stainless steel
- variable chain speed
- indirect heating by heat exchanger
- manhole in tanks
- centralized drain
- Blowing section (Option)