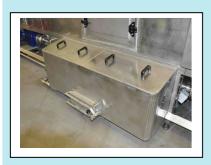

## **Technical specifications:**

- Capacity: 1500 trays/hour
- Prewash, mainwash and afterrinse
- Pumps: prewash 7,5 kW, 1200 l/min, 3 bar Mainwash 15 kW, 1000 l/min, 5 bar All Pumps in stainless steel
- Tanks: prewash 1200 litre Mainwash 1000 litre
- Simens S7 PLC-control unit
- heat insulation cabin
- noise max. 85 d(B)A
- heated Prewash
- heated afterrinse
- pumps in stainless steel
- variable chain speed
- indirect heating by heat exchanger
- manhole in tanks
- centralized drain
- Blowing section (Option)