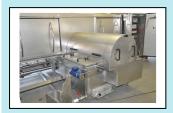

## Traywasher TWB 1502-2-BB5

## **Technical specifications:**

- Capacity: 1500 trays/hour
- Prewash, mainwash and afterrinse
- Pumps: prewash 7,5 kW, 1200 l/min, 3 bar Mainwash 15 kW, 1000 l/min, 5 bar All Pumps in stainless steel
- Tanks: prewash 1200 litre Mainwash 1000 litre
- Simens S7 PLC-control unit
- heat insulation cabin
- noise max. 85 d(B)A
- heated Prewash
- heated afterrinse
- pumps in stainless steel
- variable chain speed
- indirect heating by heat exchanger
- manhole in tanks
- centralized drain
- Blowing section (Option)