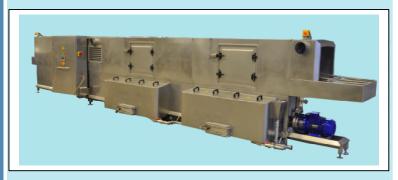

## Traywasher TWD 2002-2-BB8

## **Technical specifications:**

- Capacity: 1000 trays/hour pr. line
- Prewash, mainwash and afterrinse
- Pumps: prewash 2x7,5 kW, each 1200 l/min, 2 bar Mainwash 2x11 kW, each 900 l/min, 5 bar All Pumps in stainless steel
- Tanks: prewash 1500 litre Mainwash 1500 litre
- Simens S7-1200 PLC-control unit
- heat insulation cabin
- noise max. 85 d(B)A (Option 82 d(B)A)
- heated Prewash
- heated afterrinse
- pumps in stainless steel
- variable chain speed, individual each line
- indirect heating by heat exchanger
- manhole in tanks
- centralized drain
- Blowing section (Option)