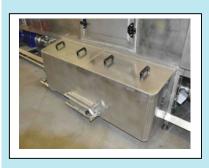

## **Technical specifications:**

- Capacity: 1000 trays/hour pr. line
- Prewash, mainwash and afterrinse
- Pumps: prewash 2x7,5 kW, each 1200 l/min, 2 bar Mainwash 2x11 kW, each 900 l/min, 5 bar All Pumps in stainless steel
- Tanks: prewash 1500 litre Mainwash 1500 litre
- Simens S7-1200 PLC-control unit
- heat insulation cabin
- noise max. 85 d(B)A (Option 82 d(B)A)
- heated Prewash
- heated afterrinse
- pumps in stainless steel
- variable chain speed, individual each line
- indirect heating by heat exchanger
- manhole in tanks
- centralized drain
- Blowing section (Option)