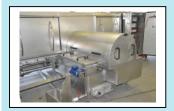

## Traywasher TWD 2002-2-BB8

## **Technical specifications:**

- Capacity: 1000 trays/hour pr. line
- Prewash, mainwash and afterrinse
- Pumps: prewash 2x7,5 kW, each 1200 l/min, 2 bar Mainwash 2x11 kW, each 900 l/min, 5 bar All Pumps in stainless steel
- Tanks: prewash 1500 litre Mainwash 1500 litre
- Simens S7-1200 PLC-control unit
- heat insulation cabin
- noise max. 85 d(B)A (Option 82 d(B)A)
- heated Prewash
- heated afterrinse
- pumps in stainless steel
- variable chain speed, individual each line
- indirect heating by heat exchanger
- manhole in tanks
- centralized drain
- Blowing section (Option)