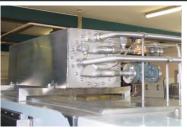

## Traywasher TWD 2002-2-BB8

## **Technical specifications:**

- Capacity: 1000 trays/hour pr. line
- Prewash, mainwash and afterrinse
- Pumps: prewash 2x7,5 kW, each 1200 l/min, 2 bar Mainwash 2x11 kW, each 900 l/min, 5 bar All Pumps in stainless steel
- Tanks: prewash 1500 litre Mainwash 1500 litre
- Simens S7-1200 PLC-control unit
- heat insulation cabin
- noise max. 85 d(B)A (Option 82 d(B)A)
- heated Prewash
- heated afterrinse
- pumps in stainless steel
- variable chain speed, individual each line
- indirect heating by heat exchanger
- manhole in tanks
- centralized drain
- Blowing section (Option)