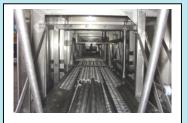

## Traywasher TWD 2002-2-BB8

## **Technical specifications:**

- Capacity: 1000 trays/hour pr. line
- Prewash, mainwash and afterrinse
- Pumps: prewash 2x7,5 kW, each 1200 l/min, 2 bar Mainwash 2x11 kW, each 900 l/min, 5 bar All Pumps in stainless steel
- Tanks: prewash 1500 litre Mainwash 1500 litre
- Simens S7-1200 PLC-control unit
- heat insulation cabin
- noise max. 85 d(B)A (Option 82 d(B)A)
- heated Prewash
- heated afterrinse
- pumps in stainless steel
- variable chain speed, individual each line
- indirect heating by heat exchanger
- manhole in tanks
- centralized drain
- Blowing section (Option)