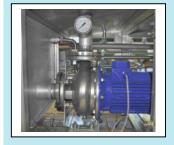

## **Technical specifications:**

- Capacity: 1000 trays/hour pr. line
- Prewash, mainwash and afterrinse
- Pumps: prewash 2x7,5 kW, each 1200 l/min, 2 bar Mainwash 2x11 kW, each 900 l/min, 5 bar All Pumps in stainless steel
- Tanks: prewash 1500 litre Mainwash 1500 litre
- Simens S7-1200 PLC-control unit
- heat insulation cabin
- noise max. 85 d(B)A (Option 82 d(B)A)
- heated Prewash
- heated afterrinse
- pumps in stainless steel
- variable chain speed, individual each line
- indirect heating by heat exchanger
- manhole in tanks
- centralized drain
- Blowing section (Option)