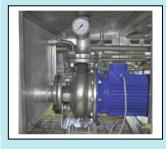

## **Technical specifications:**

- Capacity: 500 trays/h pr. Line, total 1000 trays/h
- Prewash, mainwash and afterrinse
- Pumps: prewash 2x4 kW, each 1000 l/min, 2 bar Mainwash 2x7,5 kW, each 1000 l/min, 3 bar All Pumps in stainless steel
- Tanks: prewash 1500 litre Mainwash 1500 litre
- Simens S7-1200 PLC-control unit
- heat insulation cabin
- noise max. 85 d(B)A (Option 82 d(B)A)
- heated Prewash
- heated afterrinse
- pumps in stainless steel
- variable chain speed, individual each line
- indirect heating by heat exchanger
- manhole in tanks
- centralized drain
- Blowing section (Option)