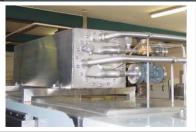

## **Technical specifications:**

- Capacity: 500 trays/h pr. Line, total 1000 trays/h
- Prewash, mainwash and afterrinse
- Pumps: prewash 2x4 kW, each 1000 l/min, 2 bar Mainwash 2x7,5 kW, each 1000 l/min, 3 bar All Pumps in stainless steel
- Tanks: prewash 1500 litre Mainwash 1500 litre
- Simens S7-1200 PLC-control unit
- heat insulation cabin
- noise max. 85 d(B)A (Option 82 d(B)A)
- heated Prewash
- heated afterrinse
- pumps in stainless steel
- variable chain speed, individual each line
- indirect heating by heat exchanger
- manhole in tanks
- centralized drain
- Blowing section (Option)