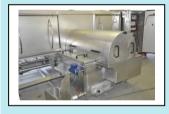

## **Technical specifications:**

- Capacity: 500 trays/h pr. Line, total 1000 trays/h
- Prewash, mainwash and afterrinse
- Pumps: prewash 2x4 kW, each 1000 l/min, 2 bar Mainwash 2x7,5 kW, each 1000 l/min, 3 bar All Pumps in stainless steel
- Tanks: prewash 1500 litre Mainwash 1500 litre
- Simens S7-1200 PLC-control unit
- heat insulation cabin
- noise max. 85 d(B)A (Option 82 d(B)A)
- heated Prewash
- heated afterrinse
- pumps in stainless steel
- variable chain speed, individual each line
- indirect heating by heat exchanger
- manhole in tanks
- centralized drain
- Blowing section (Option)