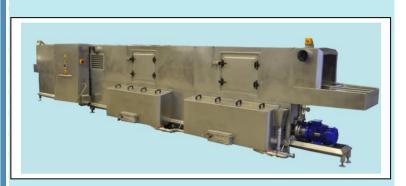

## Traywasher TWD 1002-2-BD4

## **Technical specifications:**

- Capacity: 500 trays/h pr. Line, total 1000 trays/h
- Prewash, mainwash and afterrinse
- Pumps: prewash 2x4 kW, each 1000 l/min, 2 bar Mainwash 2x7,5 kW, each 1000 l/min, 3 bar All Pumps in stainless steel
- Tanks: prewash 1500 litre Mainwash 1500 litre
- Simens S7-1200 PLC-control unit
- heat insulation cabin
- noise max. 85 d(B)A (Option 82 d(B)A)
- heated Prewash
- heated afterrinse
- pumps in stainless steel
- variable chain speed, individual each line
- indirect heating by heat exchanger
- manhole in tanks
- centralized drain
- Blowing section (Option)