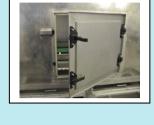

## **Technical specifications:**

- Capacity: 500 trays/h pr. Line, total 1000 trays/h
- Prewash, mainwash and afterrinse
- Pumps: prewash 2x4 kW, each 1000 l/min, 2 bar Mainwash 2x7,5 kW, each 1000 l/min, 3 bar All Pumps in stainless steel
- Tanks: prewash 1500 litre Mainwash 1500 litre
- Simens S7-1200 PLC-control unit
- heat insulation cabin
- noise max. 85 d(B)A (Option 82 d(B)A)
- heated Prewash
- heated afterrinse
- pumps in stainless steel
- variable chain speed, individual each line
- indirect heating by heat exchanger
- manhole in tanks
- centralized drain
- Blowing section (Option)