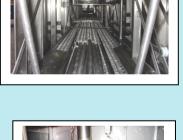

## **Technical specifications:**

- Capacity: 500 trays/h pr. Line, total 1000 trays/h
- Prewash, mainwash and afterrinse
- Pumps: prewash 2x4 kW, each 1000 l/min, 2 bar Mainwash 2x7,5 kW, each 1000 l/min, 3 bar All Pumps in stainless steel
- Tanks: prewash 1500 litre Mainwash 1500 litre
- Simens S7-1200 PLC-control unit
- heat insulation cabin
- noise max. 85 d(B)A (Option 82 d(B)A)
- heated Prewash
- heated afterrinse
- pumps in stainless steel
- variable chain speed, individual each line
- indirect heating by heat exchanger
- manhole in tanks
- centralized drain
- Blowing section (Option)