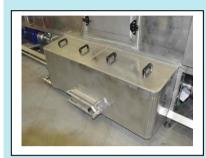

## **Technical specifications:**

- Capacity: 500 trays/h pr. Line, total 1000 trays/h
- Prewash, mainwash and afterrinse
- Pumps: prewash 2x4 kW, each 1000 l/min, 2 bar Mainwash 2x7,5 kW, each 1000 l/min, 3 bar All Pumps in stainless steel
- Tanks: prewash 1500 litre Mainwash 1500 litre
- Simens S7-1200 PLC-control unit
- heat insulation cabin
- noise max. 85 d(B)A (Option 82 d(B)A)
- heated Prewash
- heated afterrinse
- pumps in stainless steel
- variable chain speed, individual each line
- indirect heating by heat exchanger
- manhole in tanks
- centralized drain
- Blowing section (Option)