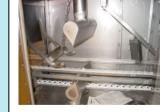

## **Technical specifications:**

- Capacity: 500 trays/h pr. Line, total 1000 trays/h
- Prewash, mainwash and afterrinse
- Pumps: prewash 2x4 kW, each 1000 l/min, 2 bar Mainwash 2x7,5 kW, each 1000 l/min, 3 bar All Pumps in stainless steel
- Tanks: prewash 1500 litre Mainwash 1500 litre
- Simens S7-1200 PLC-control unit
- heat insulation cabin
- noise max. 85 d(B)A (Option 82 d(B)A)
- heated Prewash
- heated afterrinse
- pumps in stainless steel
- variable chain speed, individual each line
- indirect heating by heat exchanger
- manhole in tanks
- centralized drain
- Blowing section (Option)

## As Options:

- Drumfilter
- Recirculated afterrinse
- Detergent dispenser
- Mechanical Exhaust
- Condenser for Exhausted air