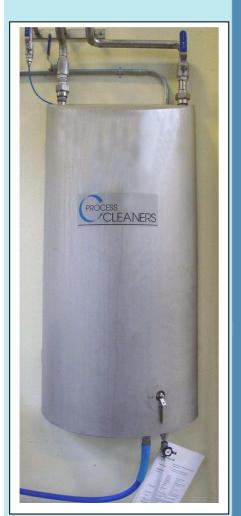

## PC R5 3F – Pump Center (with pump inside) with 3 Functions

Article #

720503

Pressure water Max. temperature, inlet water Max. temperature for foaming Air pressure required Water inlet Operation pressure Length of discharge hose Type of discharge hose Quick couplings Flush nozzle Foam nozzle Desinfection nozzle Product concentration Water pump Type of water pump Power supply Protection electricity supply Motor Size of unit

20 bar over inlet pressure 70°C 50°C 150 litre at 6 bar / 90 psi pr. min 3/4" hose 4-6 bar / 50-60 psi 35 meter up to 35 meter, accessory <sup>1</sup>/<sub>2</sub>" Standard, included individual, accessories individual, accessories individual, accessories 1-8%, dep. On viscosity 5,5 kW, 10-100 l/min, 20 bar Vertical, stainless steel 3 x 400 V +0 +E 16Amp. (Recommended) 5,5 kW 1700 x 600 x 350