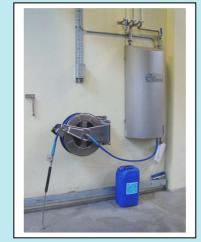

Article #

720503

Pressure water Max. temperature, inlet water Max. temperature for foaming Air pressure required Water inlet Operation pressure Length of discharge hose Type of discharge hose Quick couplings Flush nozzle Foam nozzle Desinfection nozzle Product concentration Water pump Type of water pump Power supply Protection electricity supply Motor Size of unit

20 bar over inlet pressure 70°C 50°C 150 litre at 6 bar / 90 psi pr. min 3/4" hose 4-6 bar / 50-60 psi 35 meter up to 35 meter, accessory <sup>1</sup>/<sub>2</sub>" Standard, included individual, accessories individual, accessories individual, accessories 1-8%, dep. On viscosity 5,5 kW, 10-100 l/min, 20 bar Vertical, stainless steel 3 x 400 V +0 +E 16Amp. (Recommended) 5,5 kW 1700 x 600 x 350

## **Optional with hose reel**