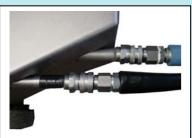

150 litre at 6 bar / 90 psi pr. min

3/4" hose

4-6 bar / 50-60 psi

10 meter for flushing and foaming included

10 meter for disinfection and flush included

Process Cleaners 1/2"

Quickcouplings, ball valve handle included