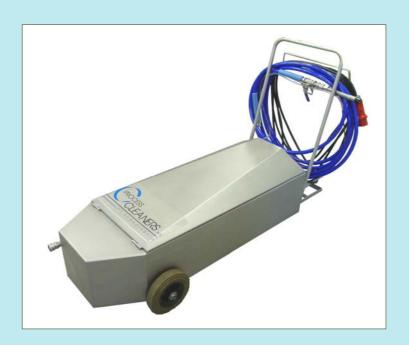

## MS S R3 - Mobile System with 3 Functions

(with pump inside)

Article #

Pressure water

Max. temperature, inlet water

Air pressure required

Water inlet

Operation pressure

Discharge hose flush and foam
Discharge hose disinfection and flush

Type of discharge hoses

Connections

Flush nozzle Foam nozzle

Desinfection nozzle

Product concentration

Water pump

Type of water pump

Power supply

Protection electricity supply

Electrical cable

Holder for containers

Size of unit

730103

20 bar over inlet pressure

70°C

150 litre at 6 bar / 90 psi pr. min

3/4" hose

4-6 bar / 50-60 psi

10 meter for flushing and foaming included

10 meter for disinfection and flush included

Process Cleaners 1/2"

Quickcouplings, ball valve handle included

600 mm lance included 200 mm lance inscuded

300 mm lance included 1-8%, dep. on viscosity

2,2 kW, 30 l/min, 20 bar

Grundfos Vertical, stainless steel

3 x 400 V +0 +E

16Amp. (Recommended)

10 meter electrical cable

2 x5 kg containers

1800 x 650 x 850