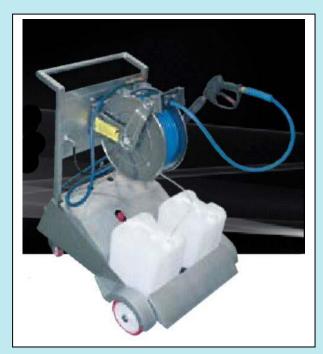

High pressure stainless steel mobile with foaming system with stainless steel injector and ST/ST nozzle, and automatic hose reel. Including high pressure pump 100 bar 12 l/min, 220V.

*Minimum water pressure inlet 2,5 bar (max. 10 bar, 50<sup>o</sup>C). Complete with metering tips.* 

## Mobile Unit, High Pressure

## Article #

Weight Max. temp. water inlet Working pressure Water inlet Water/Foam outlet Size of unit Material 73300

12,5 kg 50°C 100 bar ½" ½" 600x450x650 mm 1.4301

## INCLUDED:

770AV1000 Automatic hose reel.