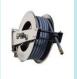

High pressure stainless steel mobile with foaming system with stainless steel injector and ST/ST nozzle, and automatic hose reel. Including high pressure pump 100 bar 12 l/min, 220V.

*Minimum water pressure inlet 2,5 bar (max. 10 bar, 50<sup>o</sup>C). Complete with metering tips.* 

It is necessary to provide 100 l/min at 3-6 bar of air. Internal minimum diameter of the hose is 12,5 mm ( $\frac{1}{2}$ ") The unit is ready for connections.





## Mobile Unit, High Pressure

## Article #

Weight Max. temp. water inlet Working pressure Water inlet Water/Foam outlet Size of unit Material 73300

12,5 kg 50°C 100 bar ½" ½" 600x450x650 mm 1.4301

## INCLUDED:

770AV1000 Automatic hose reel.



## **Options:** 75210810 high pressure hose 10 meter <sup>1</sup>/<sub>2</sub>".



751001 <sup>1</sup>/<sub>2</sub>" ball valve gun handle.



75200 Set of Lances, rinsing (600 mm) foaming (200 mm).