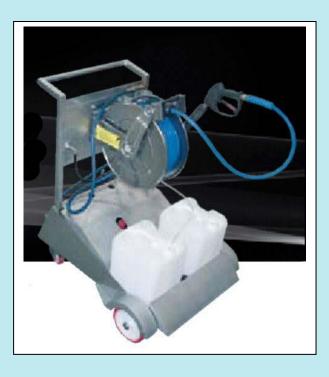

Low pressure stainless steel mobile with rinsing and foaming system with stainless steel injector and ST/ST nozzle, and automatic hose reel.

Minimum water pressure inlet 2,5 bar (max. 5 bar, 50°C). Complete with metering tips.

## **Mobile Unit, Low Pressure**

Article # 73200

Water/Foam outlet ½"
Size of unit 1250x750x1070 mm

Material 1.4301

## **INCLUDED:**

770AV1000 Automatic hose reel.

**75210815** high pressure hose 15 meter ½".