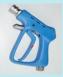

Low pressure stainless steel mobile with rinsing and foaming system with stainless steel injector and ST/ST nozzle, and automatic hose reel.

Minimum water pressure inlet 2,5 bar (max. 5 bar, 50°C). Complete with metering tips.

It is necessary to provide 100 l/min at 3-6 bar of air. Internal minimum diameter of the hose is 12,5 mm ( $\frac{1}{2}$ ") The unit is ready for connections.



## **Mobile Unit, Low Pressure**

Article # 73200

Water/Foam outlet ½"
Size of unit 1250x750x1070 mm

Material 1.4301

## **INCLUDED:**

770AV1000 Automatic hose reel.



**75210815** high pressure hose 15 meter ½".



## **OPTIONS:**

751002 ½" gun



## 75200

Set of Lances, rinsing (600 mm) foaming (200 mm).