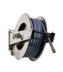

## **INCLUDED:**

770AV1000 Automatic hose reel.

**75210815** high pressure hose 15 meter ½".